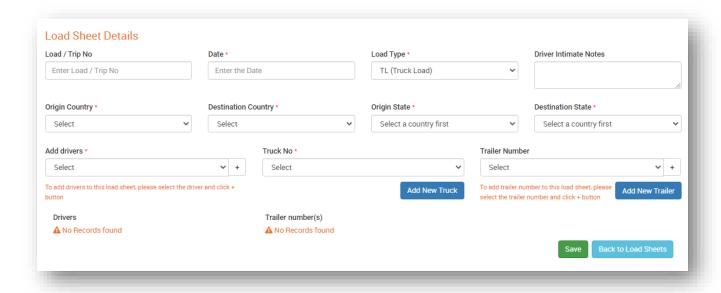

## My Loads

• My Load shows your trip details such as Trip number, Date, Load type, Source, Destination, Vehicle type and actions (In action tab you can print, edit and delete your trip sheet)

 Add load sheet details like origin, destination, select drive name, vehicle type, load type and trailer number.

• To add new Truck and Trailer, Click Add New Truck and Add New Trailer button and enter the details as shown below in the screens.