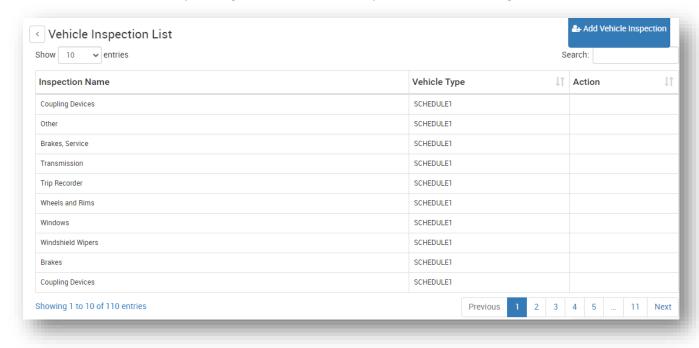

### **DVIR Accessories**

- In DVIR Accessories, shows you mandate truck accessories list (i.e. you can find 52 listed accessories details).
- Add needed accessories by clicking on +Add accessories options on the centre-right