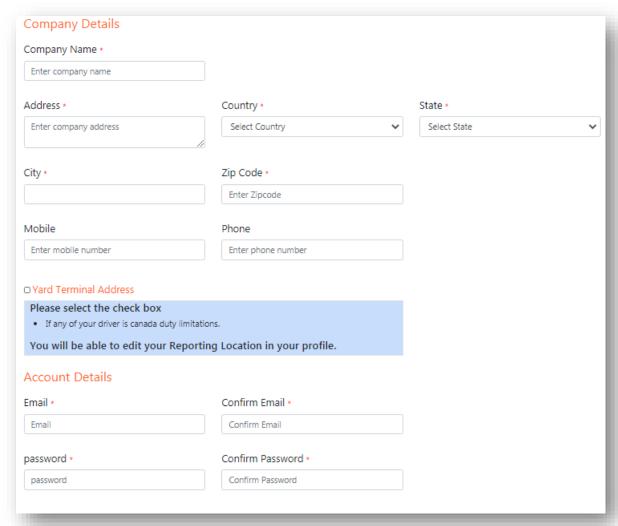

## Registration

- Type in https://globaleld.com/
- On the top right click blue button "Register here"
- Enter the mandatory field needed for registration as seen below.

• If Registering as an Individuals or CPA's

Fill out the form along with Account details

If Registering as Reseller

- Type exactly same way verification code/Captcha code(right-hand side mix of alphabets and numbers)
- Agree on terms on condition