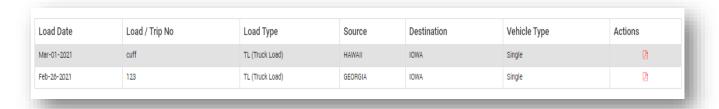

## My Loads

• My Load shows your trip details such as Trip number, Date, Load type, Source, Destination, Vehicle type and actions (In action tab you can print, edit and delete your trip sheet)

 Add load sheet details like origin, destination, select drive name, vehicle type, load type and trailer number.

## **Trip Sheets**

- By Clicking Trip sheets, trip details such as Trip number, Date, Load type, Source, Destination, Vehicle type and actions (In action tab you can print, edit and delete your trip sheet).
- You can also download your trip sheet in PDF and Excel by click at top right download button.