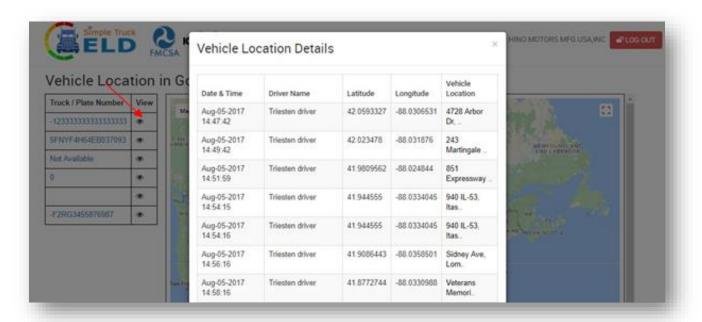

#### **Track VIN Location**

Here you can track your VIN location and it status.

## **Event Latitude & Longitude Details**