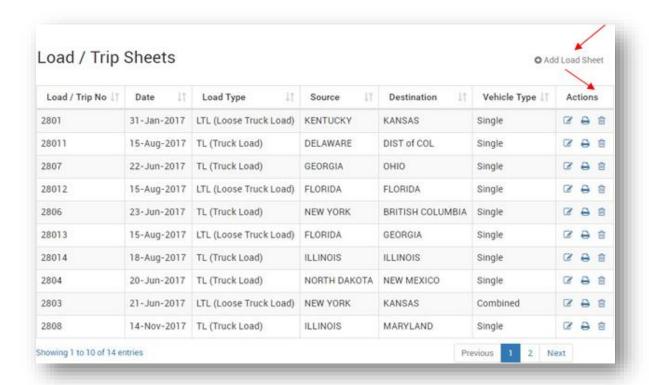

## My Loads

• My Load shows your trip details such as Trip number, Date, Load type, Source, Destination, Vehicle type and actions (In action tab you can print, edit and delete your trip sheet)

 Add load sheet details like origin, destination, select drive name, vehicle type, load type and trailer number.

## **Trip Sheets**

- By Clicking Trip sheets, trip details such as Trip number, Date, Load type, Source, Destination, Vehicle type and actions (In action tab you can print, edit and delete your trip sheet).
- You can also download your trip sheet in PDF and Excel by click at top right download button.