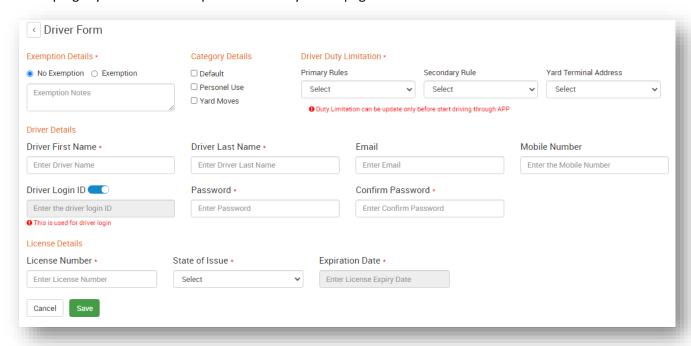

#### **Add Driver**

In top right you can add multiple drivers in My Driver page and fill the driver details as shown below.

- · Lists of drivers added displayed as seen below
- You can search your driver details by clicking search.

## My Driver

In My Driver shows your driver details with Driver login ID, Driver name, Driver Email, Mobile No., License number, License expiry date, State of Issue, Status and action