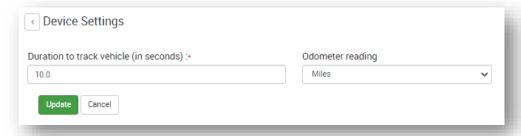

## **ELD Settings**

- In ELD Setting Menu, Vehicle duration can be tracked, enter in minutes the required time-frame you need to track it down
- Pre/post DVIR (Daily Vehicle Inspection Report) is a mandate