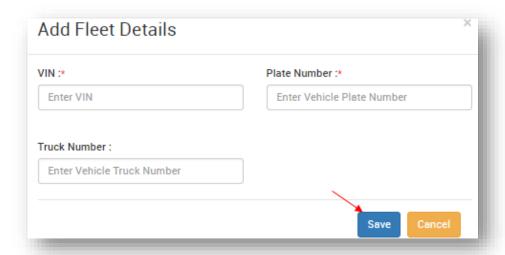

## **My Fleet**

Fleet details such as VIN numbers, plate number and truck number can be added

You can add multiple fleet by clicking at top right in My Fleet page.