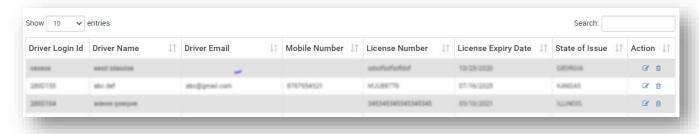

## My Driver

In My Driver shows your driver details with Driver login ID, Driver name, Driver Email, Mobile No., License number, License expiry date, State of Issue, Status and action

#### **Add Driver**

In top right you can add multiple drivers in My Driver page and fill the driver details as shown below.

- · Lists of drivers added displayed as seen below
- You can search your driver details by clicking search.