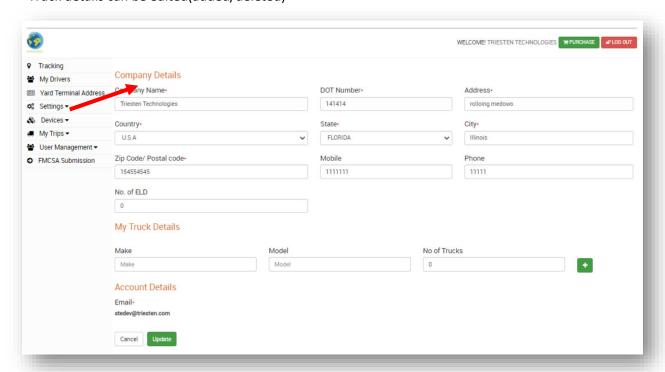

### **Edit Profile**

- By clicking on edit profile option on the left-hand side company details can be edited (If needed).
- Truck details can be edited(added/deleted)

• Once the information is edited and you had ensured it's right hit on green option "Update"