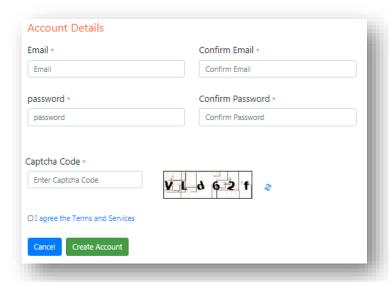

Fill out the form along with Account details

If Registering as Reseller

- Type exactly same way verification code/Captcha code(right-hand side mix of alphabets and numbers)
- Agree on terms on condition

• Click on the green option tab to "Create an account"

Log in to account by using above given email address and password