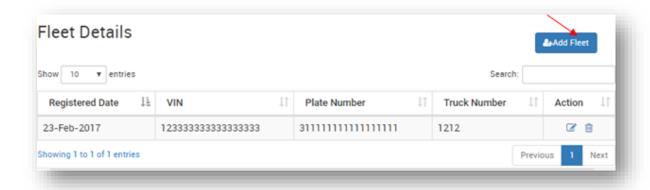

## **My Fleet**

Fleet details such as VIN numbers, plate number and truck number can be added

You can add multiple fleet by clicking at top right in My Fleet page.