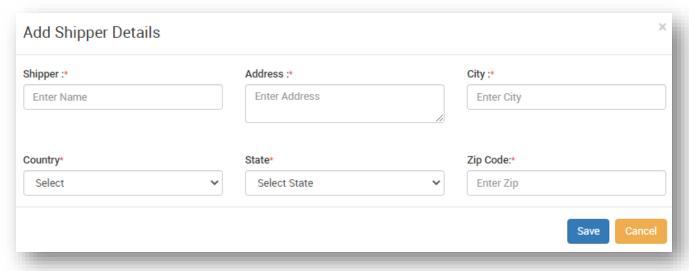

## My Shippers

• My shipper menu shows the shipper information with details like shipper name, City, State, Zip Code and Action (In action tab you can print, edit and delete your shipper details)

- Add Shipper information like shipper name, address, zip code, city, select state and saved.
- Shipper details can be viewed as seen below.