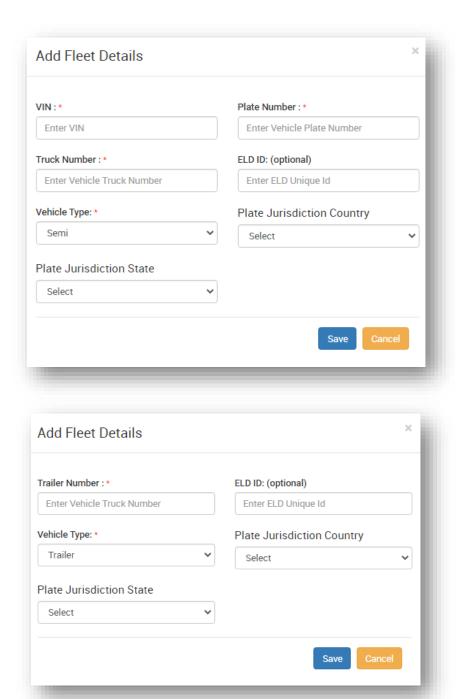

## **My Fleet**

Fleet details such as VIN numbers, plate number and truck number can be added

You can add multiple fleet by clicking at top right in My Fleet page.

• To add new Truck and Trailer, Click Add New Truck and Add New Trailer button and enter the details as shown below in the screens.