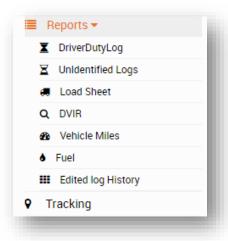

## Reports

In the report's menu you can able to see your Driver logs, trip sheets details, Track VIN Location, Lat-long details, DVIR reports.