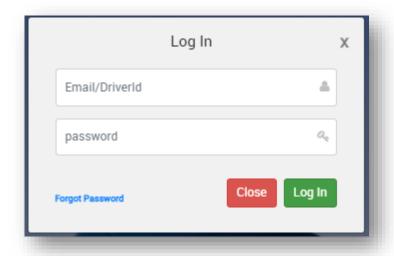

• Click on the green option tab to "Create an account"

Log in to account by using above given email address and password