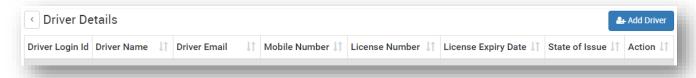

## My Driver

In My Driver shows your driver details with Driver login ID, Driver name, Driver Email, Mobile No., License number, License expiry date, State of Issue, Status and action

#### **Add Driver**

In top right you can add multiple drivers in My Driver page and fill the driver details as shown below.

- · Lists of drivers added displayed as seen below
- You can search your driver details by clicking search.