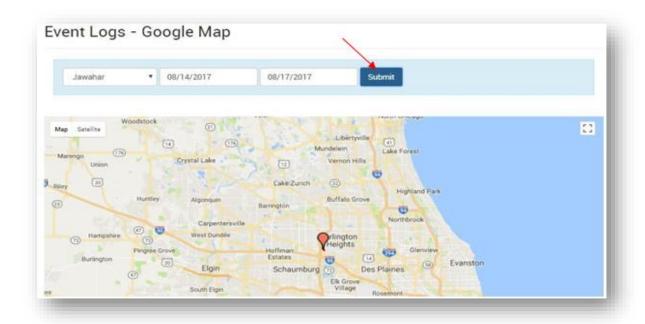

#### **Track VIN Location**

Here you can track your VIN location and it status.

## **Event Latitude & Longitude Details**