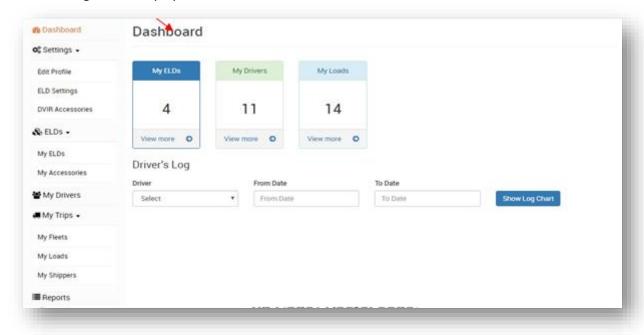

## **Dashboard**

- In Dashboard page, it shows your Business name at top right and below on that shows your profile, Driver details, Driver Logs, ELDs and Trip Details.
- ELD dashboard has no of ELD's purchased, driver details and load details.
- Driver Log's chart display is available.