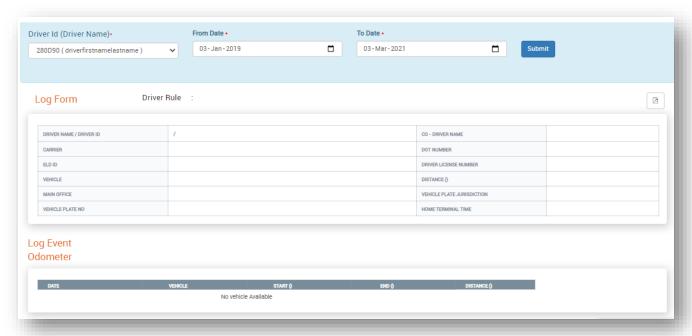

## **Driver Duty Logs**

- By Clicking Driver Logs, You can able see to your driver logs by selecting your driver name, type of view (List view & Chart View), Date and submit.
- Shows the logs with details like Date & Time, VIN, ELD SSID, Location, Odometer, Event type, Origin and Day log