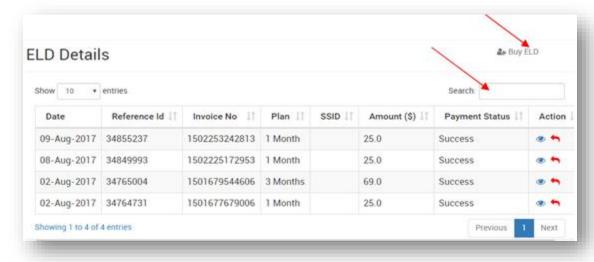

## My ELD

- ELD purchased details are displayed.
- You can search you ELD status by clicking search and have to enter your reference no. or Invoice no.

- You can also buy more ELD by clicking at top right Buy ELD button.
- Enter no of ELD's you want to buy, Coupon code (if any) and type of subscription plan.