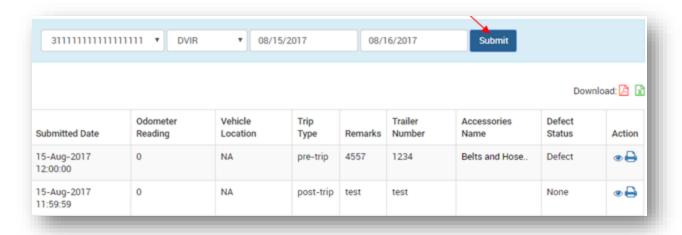

### **DVIR - Report**

In DVIR-Report you can able to see your DVIR report status like Submitted date, Odometer reading, Vehicle location, type of trip (Pre/Post), Remark, Trailer, Selected Accessories names, Defect Status and Action (In action tab you can print, edit and delete your trip sheet).