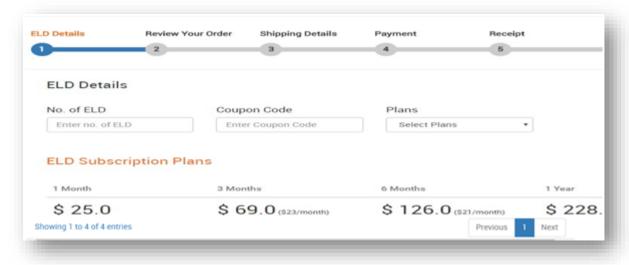

## My ELD

- ELD purchased details are displayed.
- You can search you ELD status by clicking search and have to enter your reference no. or Invoice no.

- You can also buy more ELD by clicking at top right Buy ELD button.
- Enter no of ELD's you want to buy, Coupon code (if any) and type of subscription plan.