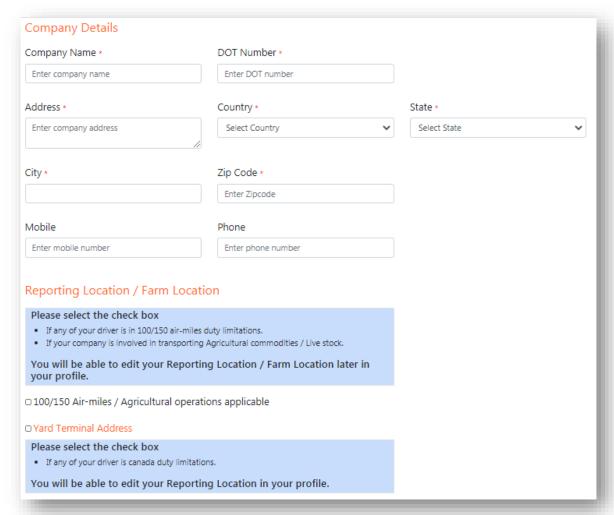

## Registration

- Type in https://globaleld.com/
- On the top right click blue button "Register here"
- Enter the mandatory field needed for registration as seen below.

• If Registering as an Individuals or CPA's

Fill out the form along with Account details

If Registering as Reseller

- Type exactly same way verification code/Captcha code(right-hand side mix of alphabets and numbers)
- Agree on terms on condition